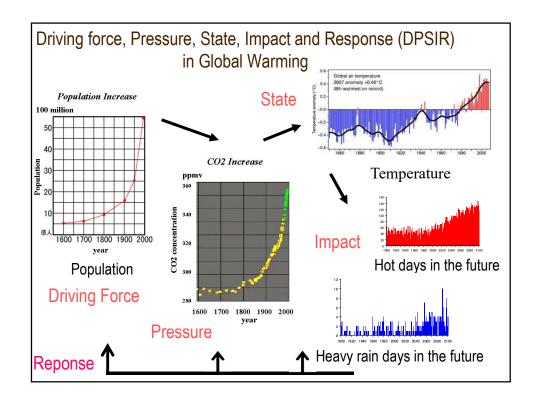

## Topics

- 1. Understanding of our world
- 2. Remote sensing of our world
- 3. Towards sustainable world

- 1. What's going on in the world?
- 2. Remote sensing of our world
- 3. Towards sustainable society