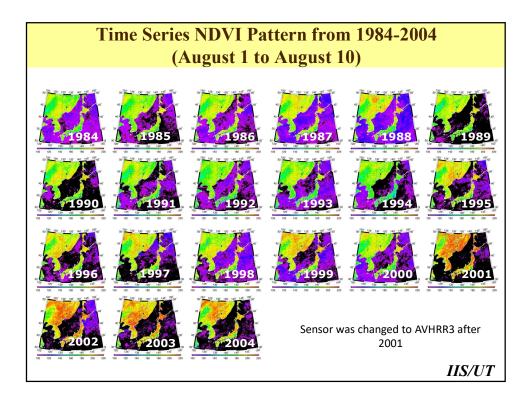

## Topics

- 1. Understanding of our world
- 2. Remote sensing of our world
- 3. Towards sustainable world



































































- 1. What's going on in the world?
- 2. Remote sensing of our world
- 3. Towards sustainable society

SATREPS, Future Earth and SDGs









| SATREPS Sector and Technology Research Partnership Science and Technology Research Partnership |   |                                                         |
|------------------------------------------------------------------------------------------------|---|---------------------------------------------------------|
| for Sustainable Development                                                                    |   |                                                         |
| Science and Technology                                                                         | х | International Cooperation<br