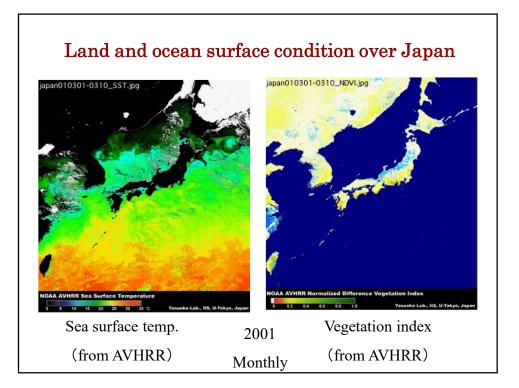

## Topics

- 1. Understanding of our world
- 2. Remote sensing of our world
- 3. Towards sustainable world



































































- 1. What's going on in the world?
- 2. Remote sensing of our world
- 3. Towards sustainable society

SATREPS, Future Earth and SDGs









| SATREPS Sector and Technology Research Partnership Science and Technology Research Partnership |   |                                                         |
|------------------------------------------------------------------------------------------------|---|---------------------------------------------------------|
| for Sustainable Development                                                                    |   |