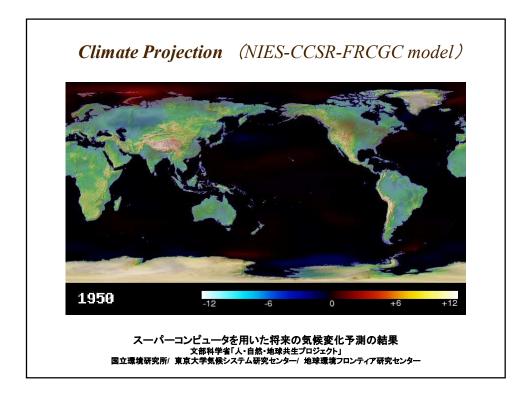

## Topics

- 1. Understanding of our world
- 2. Remote sensing of our world
- 3. Towards sustainable world



































































- 1. What's going on in the world?
- 2. Remote sensing of our world
- 3. Towards sustainable society

SATREPS, Future Earth and SDGs









| SATREPS Sector and Technology Research Partnership Science and Technology Research Partnership |   |                                                         |
|------------------------------------------------------------------------------------------------|---|---------------------------------------------------------|
| for Sustainable Development                                                                    |   |                                                         |
| Science and Technology                                                                         | х | International Cooperation<br>(Bi-lateral collaboration) |
| Gl