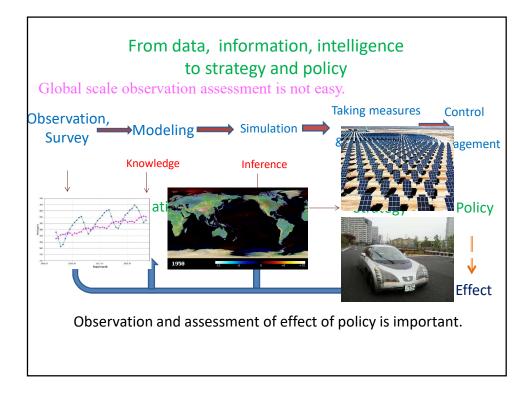

## Topics

- 1. Understanding of our world
- 2. Remote sensing of our world
- 3. Towards sustainable world



































































- 1. What's going on in the world?
- 2. Remote sensing of our world
- 3. Towards sustainable society

SATREPS, Future Earth and SDGs









| SATREPS Sector and Technology Research Partnership Science and Technology Research Partnership |   |                                                         |
|------------------------------------------------------------------------------------------------|---|---------------------------------------------------------|
| for Sustainable Development                                                                    |   |                                                         |
| Science and Technology                                                                         | х | International Cooperat