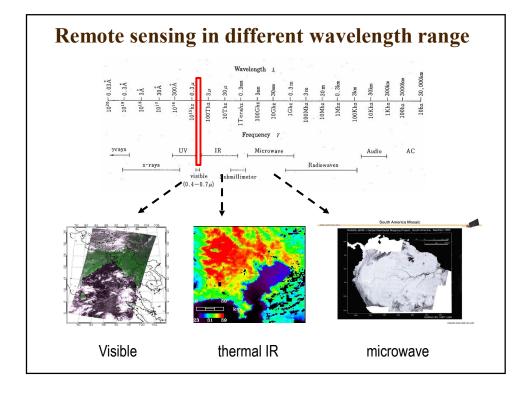

## Topics

- 1. Understanding of our world
- 2. Remote sensing of our world
- 3. Towards sustainable world



































































- 1. What's going on in the world?
- 2. Remote sensing of our world
- 3. Towards sustainable society

SATREPS, Future Earth and SDGs









| SATREPS Sector and Technology Research Partnership Science and Technology Research Partnership |   |                                                         |
|------------------------------------------------------------------------------------------------|---|---------------------------------------------------------|
| for Sustainable Development                                                                    |   |