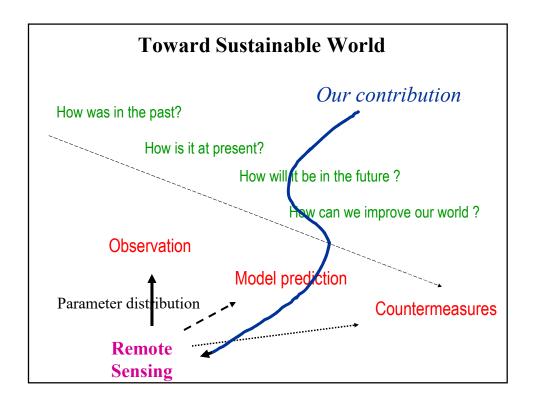

## Topics

- 1. Understanding of our world
- 2. Remote sensing of our world
- 3. Towards sustainable world



































































- 1. What's going on in the world?
- 2. Remote sensing of our world
- 3. Towards sustainable society

SATREPS, Future Earth and SDGs









| SATREPS Sector and Technology Research Partnership Science and Technology Research Partnership |   |                                                         |
|------------------------------------------------------------------------------------------------|---|---------------------------------------------------------|
| for Sustainable Development                                                                    |   |                                                         |
| Science and Technology                                                                         | х | International Cooperation<