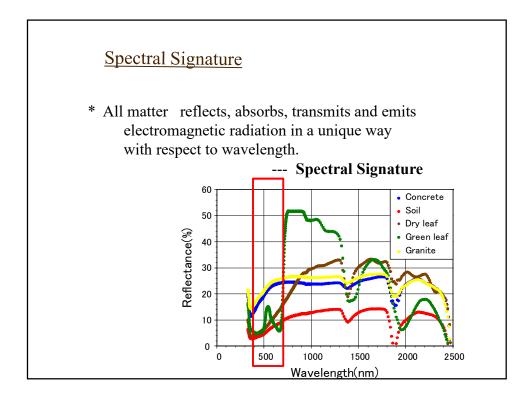

## Topics

- 1. Understanding of our world
- 2. Remote sensing of our world
- 3. Towards sustainable world



































































- 1. What's going on in the world?
- 2. Remote sensing of our world
- 3. Towards sustainable society

SATREPS, Future Earth and SDGs









| SATREPS Sector and Technology Research Partnership Science and Technology Research Partnership |   |                                                         |
|------------------------------------------------------------------------------------------------|---|---------------------------------------------------------|
| for Sustainable Development                                                                    |   |