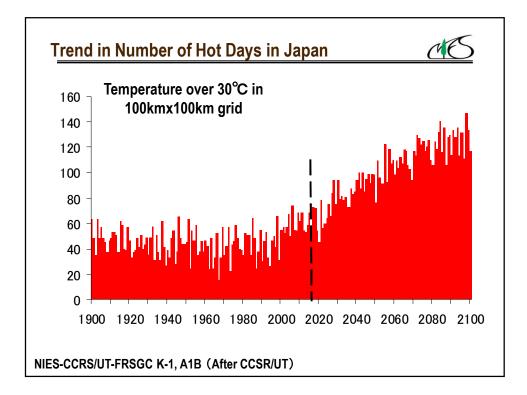

## Topics

- 1. Understanding of our world
- 2. Remote sensing of our world
- 3. Towards sustainable world



































































- 1. What's going on in the world?
- 2. Remote sensing of our world
- 3. Towards sustainable society

SATREPS, Future Earth and SDGs









| SATREPS Sector and Technology Research Partnership Science and Technology Research Partnership |   |                                                         |
|------------------------------------------------------------------------------------------------|---|---------------------------------------------------------|
| for Sustainable Development                                                                    |   |                                                         |
| Science and Technology                                                                         | х | International Cooperation<br>(Bi-lateral collaboration) |
| Glob