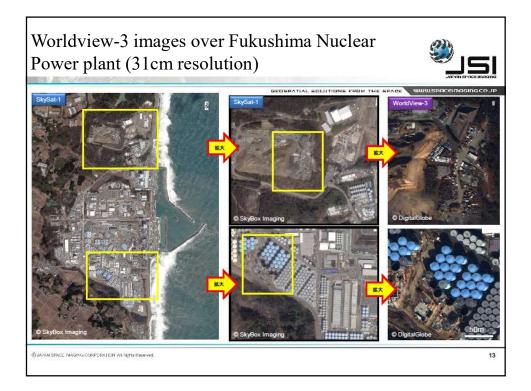

## Topics

- 1. Understanding of our world
- 2. Remote sensing of our world
- 3. Towards sustainable world



































































- 1. What's going on in the world?
- 2. Remote sensing of our world
- 3. Towards sustainable society

SATREPS, Future Earth and SDGs









| SATREPS Sector and Technology Research Partnership Science and Technology Research Partnership |   |                                                         |
|------------------------------------------------------------------------------------------------|---|---------------------------------------------------------|
| for Sustainable Development                                                                    |   |