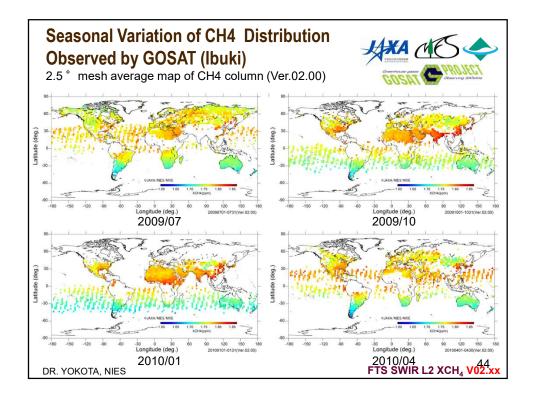

## Topics

- 1. Understanding of our world
- 2. Remote sensing of our world
- 3. Towards sustainable world



































































- 1. What's going on in the world?
- 2. Remote sensing of our world
- 3. Towards sustainable society

SATREPS, Future Earth and SDGs









| SATREPS Sector and Technology Research Partnership Science and Technology Research Partnership |   |                                                         |
|------------------------------------------------------------------------------------------------|---|---------------------------------------------------------|
| for Sustainable Development                                                                    |   |                                                         |
| Science and Technology                                                                         | х | International Cooperation<br>(Bi-lateral collaborati