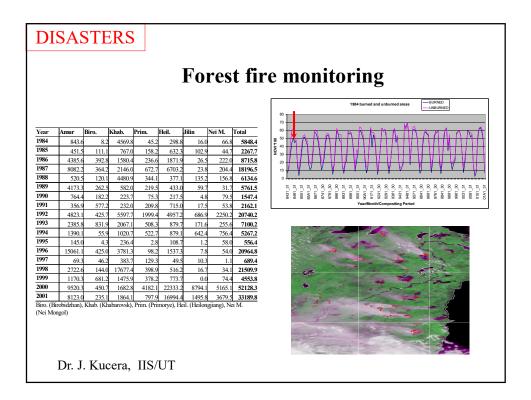

## Topics

- 1. Understanding of our world
- 2. Remote sensing of our world
- 3. Towards sustainable world



































































- 1. What's going on in the world?
- 2. Remote sensing of our world
- 3. Towards sustainable society

SATREPS, Future Earth and SDGs









| SATREPS Sector and Technology Research Partnership Science and Technology Research Partnership |   |                                                         |
|------------------------------------------------------------------------------------------------|---|---------------------------------------------------------|
| for Sustainable Development                                                                    |   |                                                         |
| Science and Technology                                                                         | х | International Cooperation<br>(Bi-lateral col