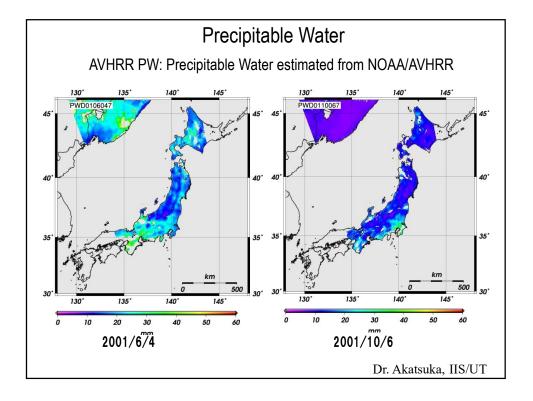

## Topics

- 1. Understanding of our world
- 2. Remote sensing of our world
- 3. Towards sustainable world

- 1. What's going on in the world?
- 2. Remote sensing of our world
- 3. Towards sustainable society