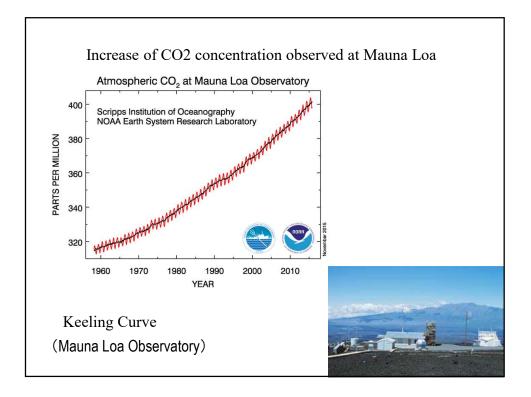

## Topics

- 1. Understanding of our world
- 2. Remote sensing of our world
- 3. Towards sustainable world



































































- 1. What's going on in the world?
- 2. Remote sensing of our world
- 3. Towards sustainable society

SATREPS, Future Earth and SDGs









| SATREPS Sector and Technology Research Partnership Science and Technology Research Partnership |   |                                                         |
|------------------------------------------------------------------------------------------------|---|---------------------------------------------------------|
| for Sustainable Development                                                                    |   |