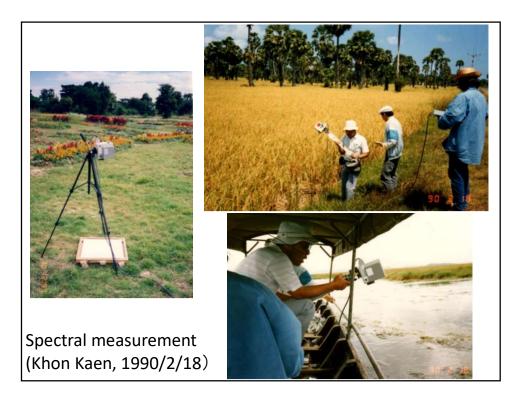

## Topics

- 1. Understanding of our world
- 2. Remote sensing of our world
- 3. Towards sustainable world



































































- 1. What's going on in the world?
- 2. Remote sensing of our world
- 3. Towards sustainable society

SATREPS, Future Earth and SDGs









| SATREPS Sector and Technology Research Partnership Science and Technology Research Partnership |   |                                                         |
|------------------------------------------------------------------------------------------------|---|---------------------------------------------------------|
| for Sustainable Development                                                                    |   |