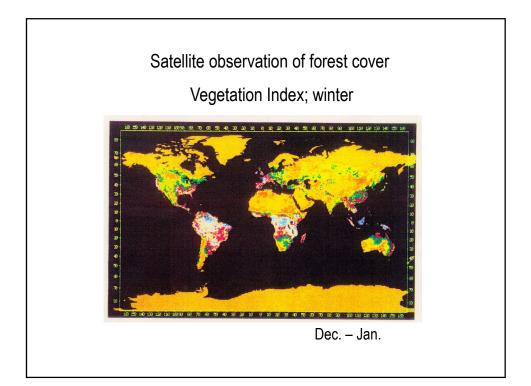

## Topics

- 1. Understanding of our world
- 2. Remote sensing of our world
- 3. Towards sustainable world



































































- 1. What's going on in the world?
- 2. Remote sensing of our world
- 3. Towards sustainable society

SATREPS, Future Earth and SDGs









| SATREPS Sector and Technology Research Partnership Science and Technology Research Partnership |   |                                                         |
|------------------------------------------------------------------------------------------------|---|---------------------------------------------------------|
| for Sustainable Development                                                                    |   |                                                         |
| Science and Technology                                                                         | х | International Cooperation<br>(Bi-lateral collaboration)