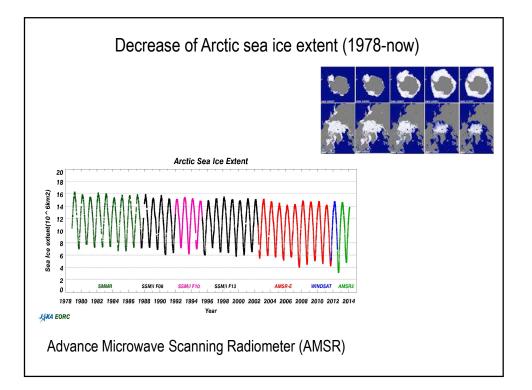

## Topics

- 1. Understanding of our world
- 2. Remote sensing of our world
- 3. Towards sustainable world

- 1. What's going on in the world?
- 2. Remote sensing of our world
- 3. Towards sustainable society