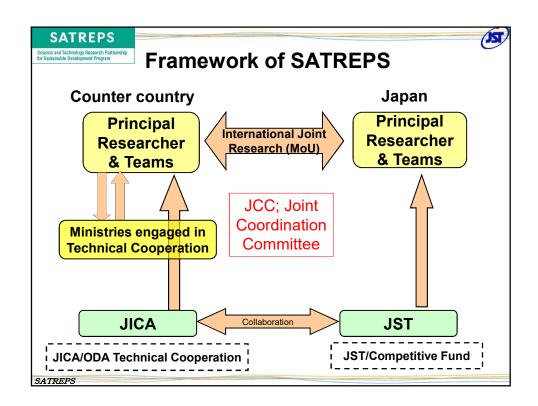

SATREPS, Future Earth and SDGs

| SATREPS Sector and Technology Research Partnership Science and Technology Research Partnership |   |                                                         |
|------------------------------------------------------------------------------------------------|---|---------------------------------------------------------|
| for Sustainable Development                                                                    |   |                                                         |
| Science and Technology                                                                         | х | International Cooperation<br>(Bi-lateral collaboration) |
| Global Issues                                                                                  | х | Local Needs<br>(Social Implementation)                  |
| Japan's Capability                                                                             | X | Counter Country'<br>Capability                          |
| SATREPS                                                                                        |   |                                                         |