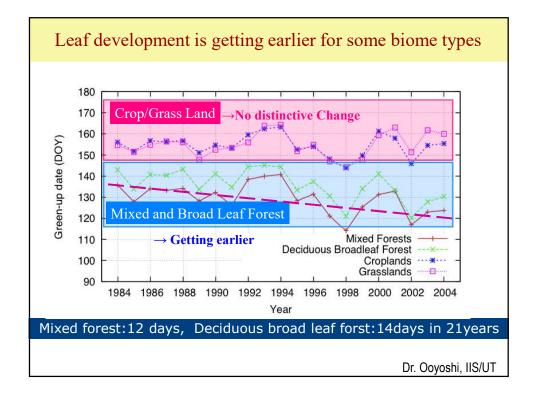

## Topics

- 1. Understanding of our world
- 2. Remote sensing of our world
- 3. Towards sustainable world

- 1. What's going on in the world?
- 2. Remote sensing of our world
- 3. Towards sustainable society