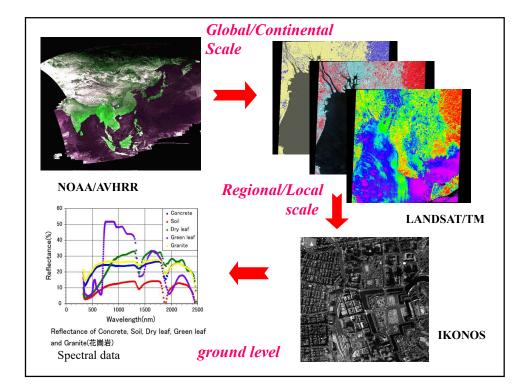

## Topics

- 1. Understanding of our world
- 2. Remote sensing of our world
- 3. Towards sustainable world



































































- 1. What's going on in the world?
- 2. Remote sensing of our world
- 3. Towards sustainable society

SATREPS, Future Earth and SDGs









| SATREPS Sector and Technology Research Partnership Science and Technology Research Partnership |   |                                                         |
|------------------------------------------------------------------------------------------------|---|---------------------------------------------------------|
| for Sustainable Development                                                                    |   |