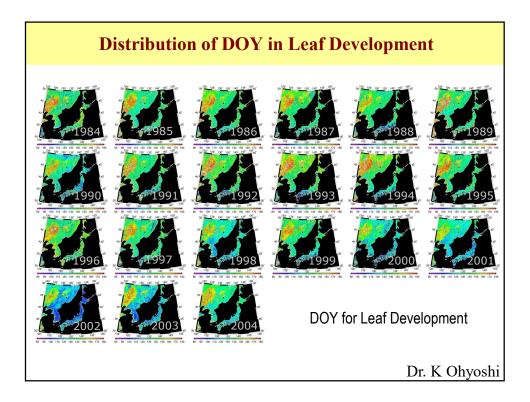

## Topics

- 1. Understanding of our world
- 2. Remote sensing of our world
- 3. Towards sustainable world

- 1. What's going on in the world?
- 2. Remote sensing of our world
- 3. Towards sustainable society