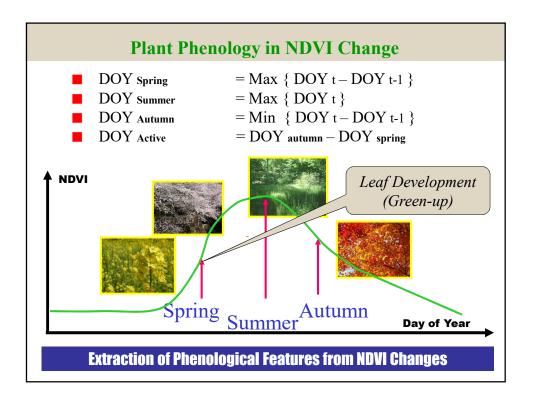

## Topics

- 1. Understanding of our world
- 2. Remote sensing of our world
- 3. Towards sustainable world



































































- 1. What's going on in the world?
- 2. Remote sensing of our world
- 3. Towards sustainable society

SATREPS, Future Earth and SDGs









| SATREPS Sector and Technology Research Partnership Science and Technology Research Partnership |   |                                                         |
|------------------------------------------------------------------------------------------------|---|---------------------------------------------------------|
| for Sustainable Development                                                                    |   |                                                         |
| Science and Technology                                                                         | х | International Cooperation<br>(