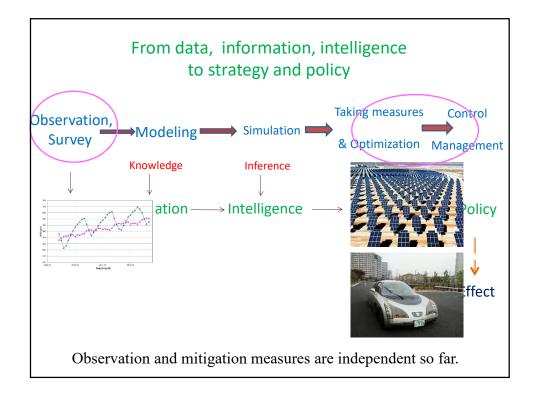

## Topics

- 1. Understanding of our world
- 2. Remote sensing of our world
- 3. Towards sustainable world



































































- 1. What's going on in the world?
- 2. Remote sensing of our world
- 3. Towards sustainable society

SATREPS, Future Earth and SDGs









| SATREPS Sector and Technology Research Partnership Science and Technology Research Partnership |   |                                                         |
|------------------------------------------------------------------------------------------------|---|---------------------------------------------------------|
| for Sustainable Development                                                                    |   |                                                         |
| Science and Technology                                                                         | х | International Cooper