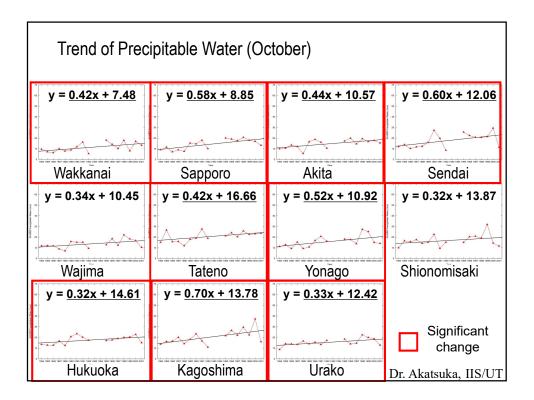

## Topics

- 1. Understanding of our world
- 2. Remote sensing of our world
- 3. Towards sustainable world

- 1. What's going on in the world?
- 2. Remote sensing of our world
- 3. Towards sustainable society