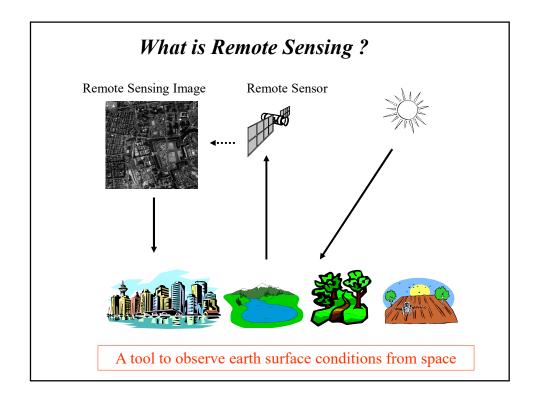

## Topics

- 1. Understanding of our world
- 2. Remote sensing of our world
- 3. Towards sustainable world



































































- 1. What's going on in the world?
- 2. Remote sensing of our world
- 3. Towards sustainable society

SATREPS, Future Earth and SDGs









| SATREPS Sector and Technology Research Partnership Science and Technology Research Partnership |   |                                                         |
|------------------------------------------------------------------------------------------------|---|---------------------------------------------------------|
| for Sustainable Development                                                                    |   |