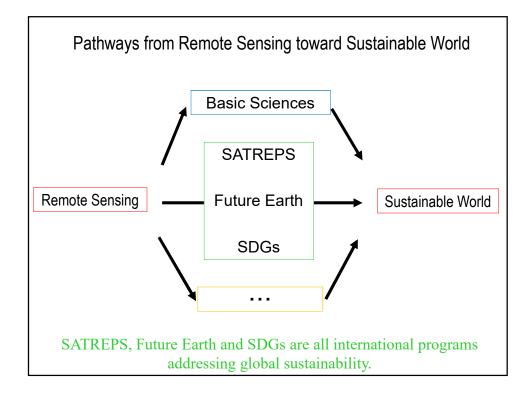

SATREPS, Future Earth and SDGs

| SATREPS Sector and Technology Research Partnership Science and Technology Research Partnership |   |                                                         |
|------------------------------------------------------------------------------------------------|---|---------------------------------------------------------|
| for Sustainable Development                                                                    |   |                                                         |
| Science and Technology                                                                         | х | International Cooperation<br>(Bi-lateral collaboration) |
| Global Issues                                                                                  | х | Local Needs<br>(Social Implementation)                  |
| Japan's Capability                                                                             | X | Counter Country'<br>Capability                          |
| SATREPS                                                                                        |   |                                                         |