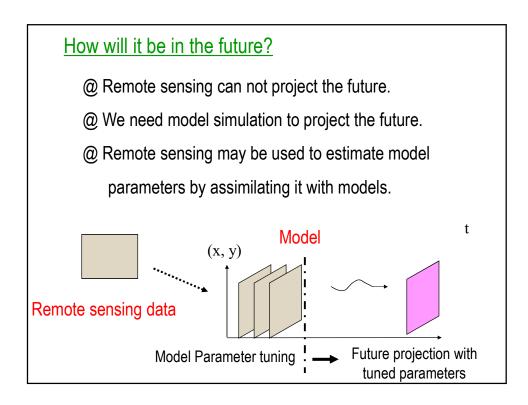

## Topics

- 1. Understanding of our world
- 2. Remote sensing of our world
- 3. Towards sustainable world



































































- 1. What's going on in the world?
- 2. Remote sensing of our world
- 3. Towards sustainable society

SATREPS, Future Earth and SDGs









| SATREPS Sector and Technology Research Partnership Science and Technology Research Partnership |   |                                                         |
|------------------------------------------------------------------------------------------------|---|---------------------------------------------------------|
| for Sustainable Development                                                                    |   |                                                         |
| Science and Technology                                                                         | х | International Cooperation<br>(Bi-lateral collaboration) |
|