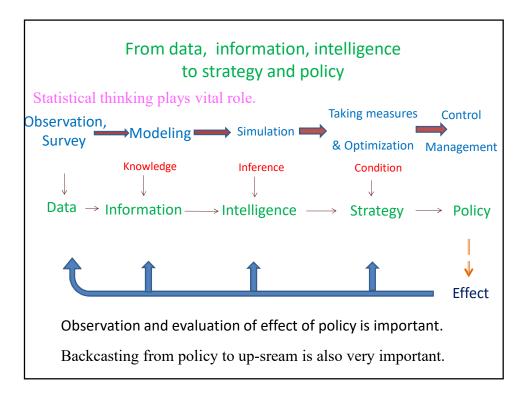

## Topics

- 1. Understanding of our world
- 2. Remote sensing of our world
- 3. Towards sustainable world



































































- 1. What's going on in the world?
- 2. Remote sensing of our world
- 3. Towards sustainable society

SATREPS, Future Earth and SDGs









| SATREPS Sector and Technology Research Partnership Science and Technology Research Partnership |   |                                                         |
|------------------------------------------------------------------------------------------------|---|---------------------------------------------------------|
| for Sustainable Development                                                                    |   |                                                         |
| Science and Technology                                                                         | х | International Coop