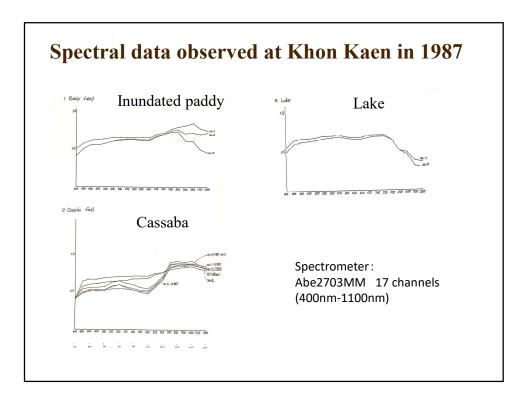

## Topics

- 1. Understanding of our world
- 2. Remote sensing of our world
- 3. Towards sustainable world



































































- 1. What's going on in the world?
- 2. Remote sensing of our world
- 3. Towards sustainable society

SATREPS, Future Earth and SDGs









| SATREPS Sector and Technology Research Partnership Science and Technology Research Partnership |   |                                                         |
|------------------------------------------------------------------------------------------------|---|---------------------------------------------------------|
| for Sustainable Development                                                                    |   |